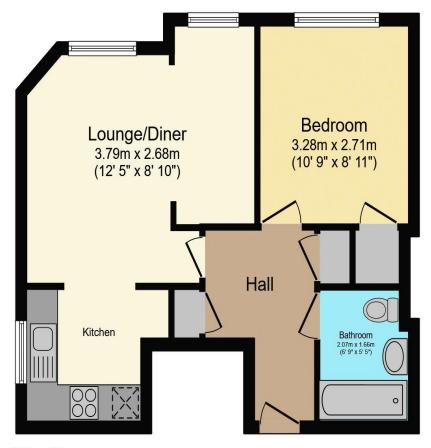

## Visit us at retirementhomesearch.co.uk

Total floor area 43.7 sq.m. (470 sq.ft.) approx

This floor plan is for illustrative purposes only. It is not drawn to scale. Any measurements, floor areas (including any total floor area), openings and orientation are approximate. No details are guaranteed, they cannot be relied upon for any purpose and they do not form part of any agreement. No liability is taken for any error, omission or misstatement. A party must rely upon its own inspection(s). Powered by www.focalagent.com